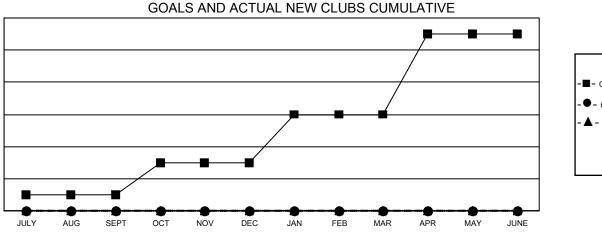

## GAT MONTHLY MEMBERSHIP PROGRESS REPORT Results as of: 12/31/2022

Multiple District 110

LOCATION: NETHERLANDS

| Clubs        |               |             |               | Members               |                           |                         |                                                    |  |
|--------------|---------------|-------------|---------------|-----------------------|---------------------------|-------------------------|----------------------------------------------------|--|
|              | RESULTS FO    | R 2022-2023 |               | RESULTS FOR 2022-2023 |                           |                         |                                                    |  |
| QUARTER      | NEW CLUB GOAL | NEW CLUBS   | DROPPED CLUBS | QUARTER               | MEMBER GROWTH NET<br>GOAL | MEMBER GROWTH<br>ACTUAL | DROPPED<br>MEMBERS ACTUAL<br>(including transfers) |  |
| JULY/AUG/SEP | т 1           | 0           | 3             | JULY/AUG/SE           | PT 20                     | 95                      | 100                                                |  |
| OCT/NOV/DEC  | 2             | 0           | 1             | OCT/NOV/DE            | C 40                      | 162                     | 113                                                |  |
| JAN/FEB/MAR  | 3             | 0           | 0             | JAN/FEB/MAF           | 35                        | 0                       | 0                                                  |  |
| APR/MAY/JUNE | 5             | 0           | 0             | APR/MAY/JUN           | NE 70                     | 0                       | 0                                                  |  |

• - CURRENT YEAR ACTUAL NEW CLUBS

▲ - LAST YEAR ACTUAL NEW CLUBS

GOALS AND ACTUAL MEMBERS CUMULATIVE

| DROPPED CLUBS: 4 |     | 133 CLUBS OF 434 ADDED 1 OR | GENDER DISTRIBUTION               |                |
|------------------|-----|-----------------------------|-----------------------------------|----------------|
|                  |     | MORE NEW MEMBERS            | MALE                              | 8,545 (84.62%) |
|                  |     |                             | FEMALE                            | 1,552 (15.37%) |
| DROPPED MEMBERS  |     |                             | NON BINARY                        | 0 (0.00%)      |
| DECEASED         | 31  |                             | PREFER NOT TO ANSWER              | 1 (0.01%)      |
| CLUB CANCELLED   | 1   |                             | TOTAL FAMILY UNIT MEMBERS         | 10             |
| OTHER 181        |     | CLICK HERE FOR CUMULATIVE   | TOTAL FAMILT UNIT MEMBERS         | 10             |
| TOTAL            | 213 | MEMBERSHIP DATA             | FAMILY MEMBERS PAYING HAL<br>DUES | F 5            |