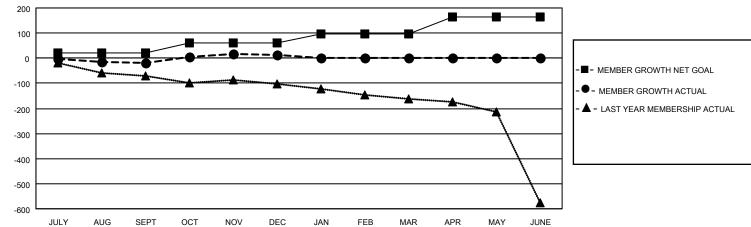

## GAT MONTHLY MEMBERSHIP PROGRESS REPORT Results as of: 12/31/2022

Multiple District 110

LOCATION: NETHERLANDS

| Clubs        |               |             |               | Members               |                           |                         |                                                    |  |
|--------------|---------------|-------------|---------------|-----------------------|---------------------------|-------------------------|----------------------------------------------------|--|
|              | RESULTS FO    | R 2022-2023 |               | RESULTS FOR 2022-2023 |                           |                         |                                                    |  |
| QUARTER      | NEW CLUB GOAL | NEW CLUBS   | DROPPED CLUBS | QUARTER               | MEMBER GROWTH NET<br>GOAL | MEMBER GROWTH<br>ACTUAL | DROPPED<br>MEMBERS ACTUAL<br>(including transfers) |  |
| JULY/AUG/SEP | т 1           | 0           | 3             | JULY/AUG/SE           | PT 20                     | 95                      | 100                                                |  |
| OCT/NOV/DEC  | 2             | 0           | 1             | OCT/NOV/DE            | C 40                      | 162                     | 113                                                |  |
| JAN/FEB/MAR  | 3             | 0           | 0             | JAN/FEB/MAF           | 35                        | 0                       | 0                                                  |  |
| APR/MAY/JUNE | 5             | 0           | 0             | APR/MAY/JUN           | NE 70                     | 0                       | 0                                                  |  |

• - CURRENT YEAR ACTUAL NEW CLUBS

▲ - LAST YEAR ACTUAL NEW CLUBS

GOALS AND ACTUAL MEMBERS CUMULATIVE

| DROPPED CLUBS: 4 |     | 133 CLUBS OF 434 ADDED 1 OR | GENDER DISTRIBUTION               |                |
|------------------|-----|-----------------------------|-----------------------------------|----------------|
|                  |     | MORE NEW MEMBERS            | MALE                              | 8,545 (84.62%) |
|                  |     |                             | FEMALE                            | 1,552 (15.37%) |
| DROPPED MEMBERS  |     |                             | NON BINARY                        | 0 (0.00%)      |
| DECEASED         | 31  |                             | PREFER NOT TO ANSWER              | 1 (0.01%)      |
| CLUB CANCELLED   | 1   |                             | TOTAL FAMILY UNIT MEMBERS         | 10             |
| OTHER 181        |     | CLICK HERE FOR CUMULATIVE   | TOTAL FAMILT UNIT MEMBERS         | 10             |
| TOTAL            | 213 | MEMBERSHIP DATA             | FAMILY MEMBERS PAYING HAL<br>DUES | F 5            |